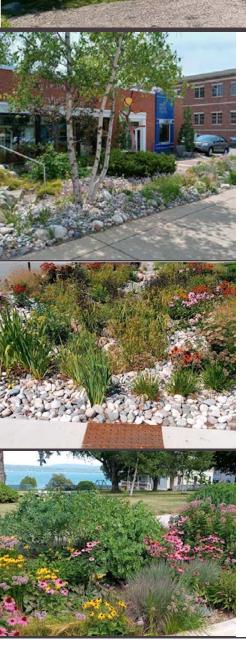

## Self-Guided Rain Garden Tour

Click on the address to pull up Google map of location.

## Downtown

<u>Tip of the Mitt Watershed Council, 426 Bay St.</u> <u>St Francis Credit Union, 224 State St.</u> (Garden is on Petoskey St.) <u>First Presbyterian Church, 501 E. Mitchell.</u> (Garden on Division St)

## **Private Residences**

517 E. Lake St., at corner of Division St. 902 Howard St., at corner of Fulton St. 913 Sunset Ct., at Kalamazoo 803 Grove St., at Lockwood 814 Jennings St., near Lockwood 1310 Emmet St., near Ann St.

Bayview and Private Residence 610 Grand Ave., off Arlington near Winter Sports Park Bayview at Sunset Park corner of Fairview Ave. & Park Ave. Bayview on Fairview, next to Library Bayview on Lakeview, just west of Fairview

Gardens are at their finest late June through early September.

Visit each of our sponsors for more useful information (click on logos)